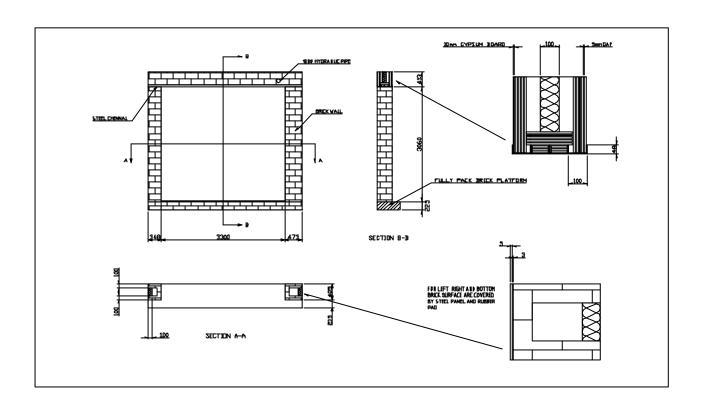

|   | Project No.:   | Drawing No: 01-DW003                                | Scale: 1:100 | Designed |          | Note: |
|---|----------------|-----------------------------------------------------|--------------|----------|----------|-------|
| • | Project Title: | Drawing Title: Sheung Shui Chamber Dimension Detail |              | Drawn:   | C. C. Ho | 1     |
|   |                |                                                     |              | Checked: | F. Chong |       |
|   |                |                                                     |              | Date:    | 28-11-01 |       |