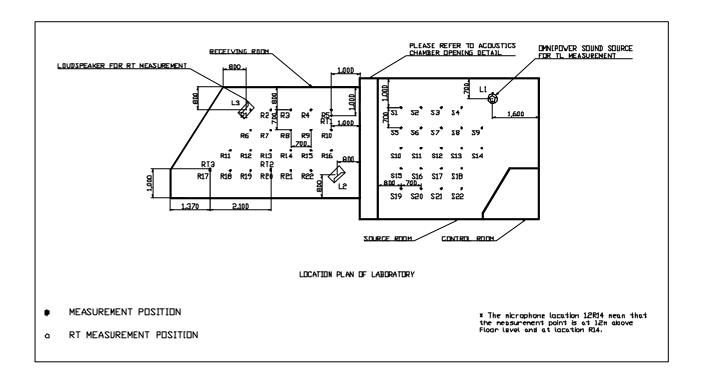

## **Layout Plan of Sheung Shui Chamber**

(A+A)\*L

ACOUSTICS AND AIR
TESTING LABORATORY CO. LTD.

Room 30, 5th Floor, Tower B, Cambridge Plaza, 188 San Wan Road, Sheung Shui, New Territories, Hong Kong

Tel.:(852) 2668-3423 Fax.:(852) 2668-6946